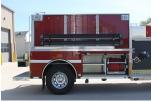

### BODY

- Bolted Painted Stainless Steel Body
   ROM Painted Roll Up Doors
- · Above Compartment Hard Suction Storage
- · Above Compartment Pike Pole Storage
- Rear Mounted Ladder for Easy **Hosebed Access**
- Rear Mounted Tow Hooks

#### **PUMP**

- · Hale MBP 750 GPM Pump
- Fire Research Pump Boss Pressure Governor
- Booster Reel
- Left side: (2) 2.5" Discharges 2.5" Intake Master Intake

· Right side: 2.5" Discharge 4" Discharge

Master Intake · (2) 1.75" Crosslays