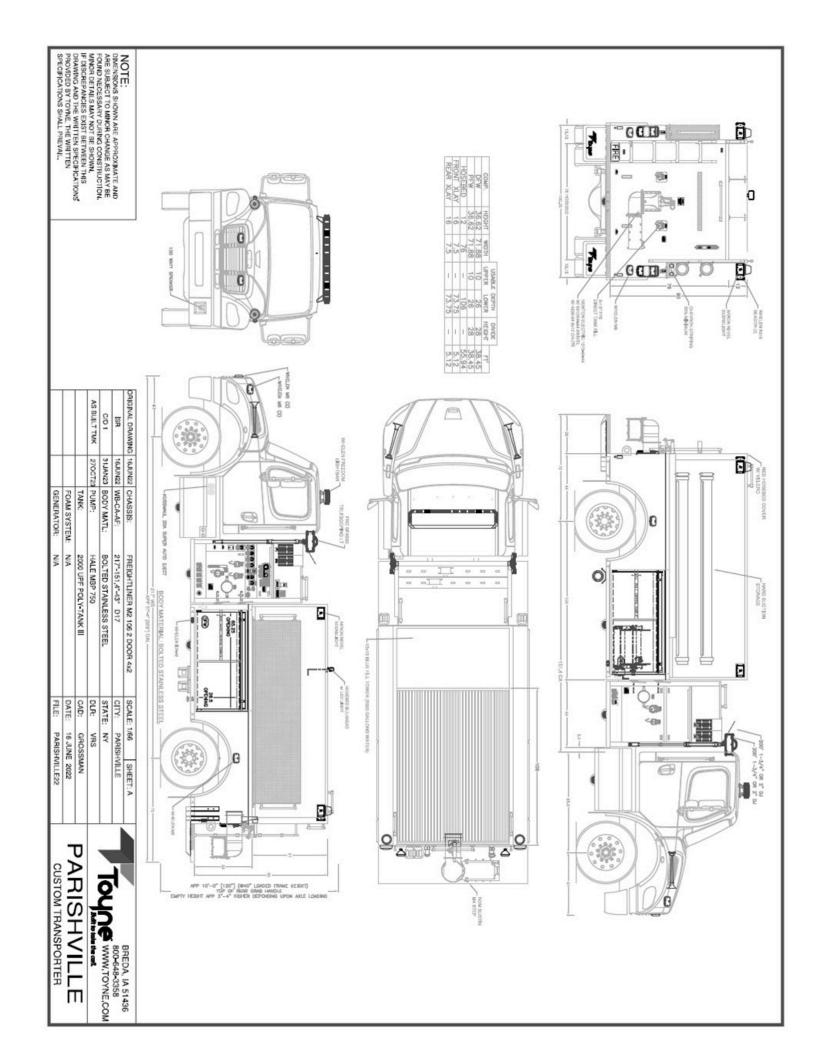

# PARISHVILLE FIRE DISTRICT PUMPER/TANKER

TID NO. 13504

### BODY

- Bolted Painted Stainless Steel Body
   ROM Painted Roll Up Doors
- · Above Compartment Hard Suction Storage
- · Above Compartment Pike Pole Storage
- Rear Mounted Ladder for Easy **Hosebed Access**
- Rear Mounted Tow Hooks

## -CHASSIS

- · Freightliner M2 106 2 Door Chassis
- Cummins ISL9 360 Engine
- 3000 EVS Transmission
- · Front Grill Guard

#### **TANK**

- 2000 Gallon UPF Tank
- ICI SL Plus Tank Gauge
- Syntex 2100 Gallon Portable Tank Manual Aluminum Treadplate Porta-Tank Rack
- (2) Rear 2.5" Direct Tank Fills
- Rear Manual Swivel Dump Chute with Flectric Valve

#### **PUMP**

- · Hale MBP 750 GPM Pump
- Fire Research Pump Boss Pressure Governor
- Booster Reel
- Left side: (2) 2.5" Discharges 2.5" Intake Master Intake

· Right side: 2.5" Discharge 4" Discharge

Master Intake · (2) 1.75" Crosslays

## **ELECTRICAL**

- · ILI LED Strip Compartment Lighting
- Whelen Warning Lighting
  Fire Research SPA530-Q28 Telescoping Lights
- · Akron Revel Scene Lights