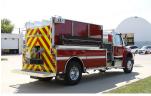

### BODY

- Bolted Painted Stainless Steel Body
   ROM Painted Roll Up Doors
- · Above Compartment Hard Suction Storage
- · Above Compartment Pike Pole Storage
- Rear Mounted Ladder for Easy **Hosebed Access**
- Rear Mounted Tow Hooks

#### **TANK**

- 2000 Gallon UPF Tank
- ICI SL Plus Tank Gauge
- Syntex 2100 Gallon Portable Tank Manual Aluminum Treadplate Porta-Tank Rack
- (2) Rear 2.5" Direct Tank Fills
- Rear Manual Swivel Dump Chute with Flectric Valve