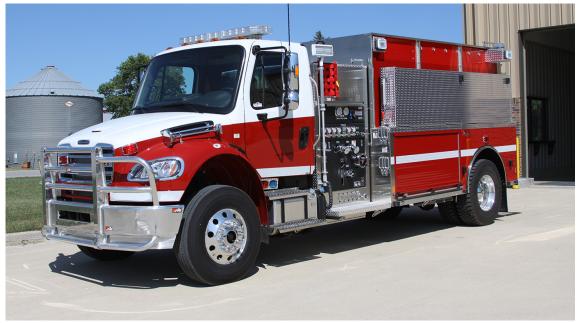

# PARISHVILLE FIRE DISTRICT PUMPER/TANKER

TID NO. 13504

### BODY

- Bolted Painted Stainless Steel Body
   ROM Painted Roll Up Doors
- · Above Compartment Hard Suction Storage
- · Above Compartment Pike Pole Storage
- Rear Mounted Ladder for Easy **Hosebed Access**
- Rear Mounted Tow Hooks

## -CHASSIS

- · Freightliner M2 106 2 Door Chassis
- Cummins ISL9 360 Engine
- 3000 EVS Transmission
- · Front Grill Guard

#### **TANK**

- 2000 Gallon UPF Tank
- ICI SL Plus Tank Gauge
- Syntex 2100 Gallon Portable Tank Manual Aluminum Treadplate Porta-Tank Rack
- (2) Rear 2.5" Direct Tank Fills
- Rear Manual Swivel Dump Chute with Flectric Valve

#### **PUMP**

- · Hale MBP 750 GPM Pump
- Fire Research Pump Boss Pressure Governor
- Booster Reel
- Left side: (2) 2.5" Discharges 2.5" Intake Master Intake

· Right side: 2.5" Discharge 4" Discharge

Master Intake · (2) 1.75" Crosslays

## **ELECTRICAL**

- · ILI LED Strip Compartment Lighting
- Whelen Warning Lighting
  Fire Research SPA530-Q28 Telescoping Lights
- · Akron Revel Scene Lights